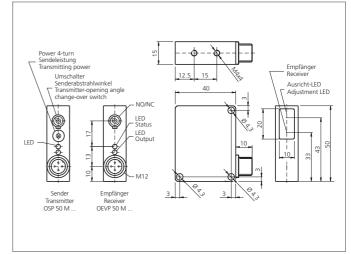

## OSP 50 M 20000-IBS/H

## High Performance Photoelectric Sensor, Transmitter

- With heating element
- High functional reserve
- Extremely dirt-resistant
- High operating distance up to 20 m
- Transmitter opening angle switchable
- Transmit power adjustable
- Infrared light
- Robust metal casing

| TECHNICAL INFORMATION (typ.) | +20°C, 24V DC                            |
|------------------------------|------------------------------------------|
| Operating principle          | Through beam sensors, transmitter        |
| Evaluation                   | digital                                  |
| Size                         | 50 x 40 x 15 mm (Dimensions)             |
| Design                       | cuboid design                            |
| Characteristics              | High transmit power and dirt penetration |
| Emitted light                | Infrared, 870 nm, clocked                |
| Opening angle                | 6°/15°                                   |
| Service voltage              | 10 35 V DC                               |
| Internal power consumption   | 22 mA                                    |
| Operating distance           | 0 20.000 mm dependent on the receiver    |
| Sensitivity adjustment       | Potentiometer 4-way                      |
| Power consumption            | 20 W heat up mode, 7 W with heating      |
| Ambient temperature          | -40 +50 °C                               |
| Ambient light immunity       | 15 kLx, Sunlight, 2 kLx, g               |
| Protection class             | IP 67                                    |
| Protection degree            | III, operation on protective low voltage |
| Casing material              | Die-cast zinc black lacquered finish     |
| Connection                   | Connector, M12, 3-poled                  |
|                              |                                          |